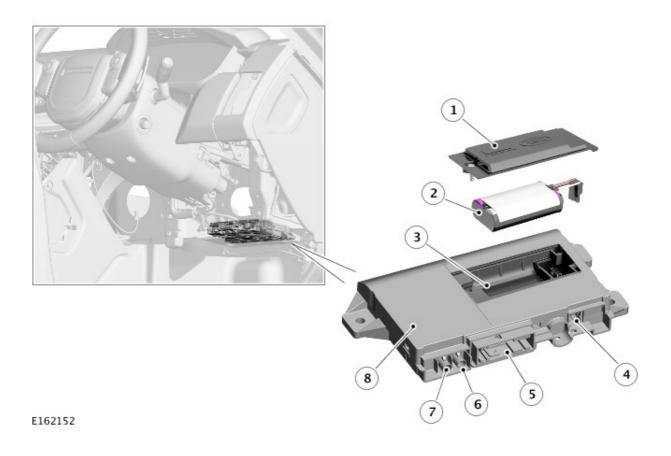

## TELEMATICS CONTROL MODULE

ITEM DESCRIPTION

| 1 | Battery cover                   |
|---|---------------------------------|
| 2 | Battery pack                    |
| 3 | Battery tray                    |
| 4 | 3G WiFi Module connector        |
| 5 | Electrical connector            |
| 6 | GPS antenna connector           |
| 7 | GSM antenna connector           |
| 8 | Telematics Control Module (TCU) |

The TCU is located below the steering column, behind the instrument panel lower trim panel. The TCU is attached to a bracket which in turn is attached the instrument panel cross-car beam.