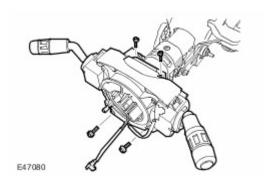

Release the 4 clips.

9 Disconnect the 2 electrical connectors from the steering column multifunction . switches.

10 . Disconnect the 2 electrical connectors from the clockspring.

11 . Remove the steering column switch assembly.