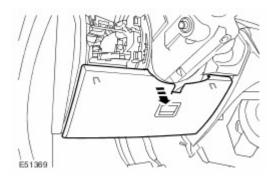

## Installation

- 1. Install the instrument cluster.
  - Connect the electrical connector.
  - Tighten the Torx screws.
- 2. Install the steering column gaiter panel.
  - Secure with the clips.
  - Tighten the Torx screws.