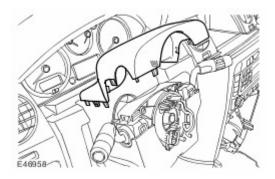

- 6. Remove the steering column upper shroud.
  - Release the 6 clips.

- 7 . Remove the steering column lower shroud.
  - Remove the 3 Torx screws.
  - Disconnect the electrical connector.

8 . Remove the steering column side trim panel.