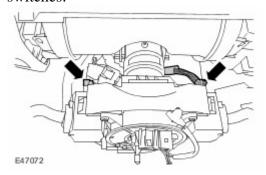

- 12 . Remove the steering column gaiter panel.
  - Remove the 2 Torx screws.
  - Release the 2 clips.

- 13 . Remove the instrument cluster.
  - Remove the 2 Torx screws.
  - Disconnect the electrical connector.