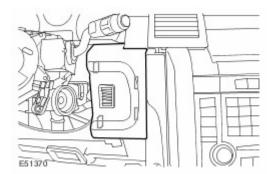

- 12 . Remove the steering column gaiter panel.
  - Remove the 2 Torx screws.
  - Release the 2 clips.

- 13 . Remove the instrument cluster.
  - Remove the 2 Torx screws.
  - Disconnect the electrical connector.