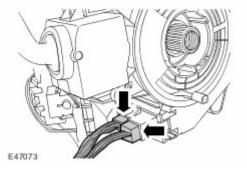

- 12 . Remove the steering column gaiter panel.
  - Remove the 2 Torx screws.
  - Release the 2 clips.

- 13 . Remove the instrument cluster.
  - Remove the 2 Torx screws.
  - Disconnect the electrical connector.