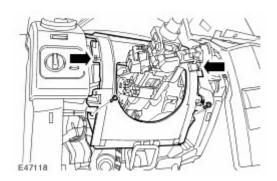

- 12 . Remove the steering column gaiter panel.
  - Remove the 2 Torx screws.
  - Release the 2 clips.

- 13 . Remove the instrument cluster.
  - Remove the 2 Torx screws.
  - Disconnect the electrical connector.