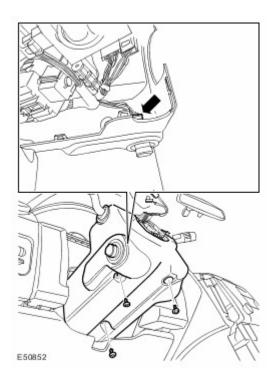

Release the 4 clips.

9 Disconnect the 2 electrical connectors from the steering column multifunction . switches.

10 . Disconnect the 2 electrical connectors from the clockspring.

11 . Remove the steering column switch assembly.

- 12 . Remove the steering column gaiter panel.
  - Remove the 2 Torx screws.
  - Release the 2 clips.

- 13 . Remove the instrument cluster.
  - Remove the 2 Torx screws.
  - Disconnect the electrical connector.