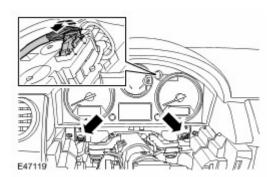

- 12 . Remove the steering column gaiter panel.
  - Remove the 2 Torx screws.
  - Release the 2 clips.

- 13 . Remove the instrument cluster.
  - Remove the 2 Torx screws.
  - Disconnect the electrical connector.

## Installation

- 1. Install the instrument cluster.
  - Connect the electrical connector.
  - Tighten the Torx screws.
- 2. Install the steering column gaiter panel.
  - Secure with the clips.
  - Tighten the Torx screws.