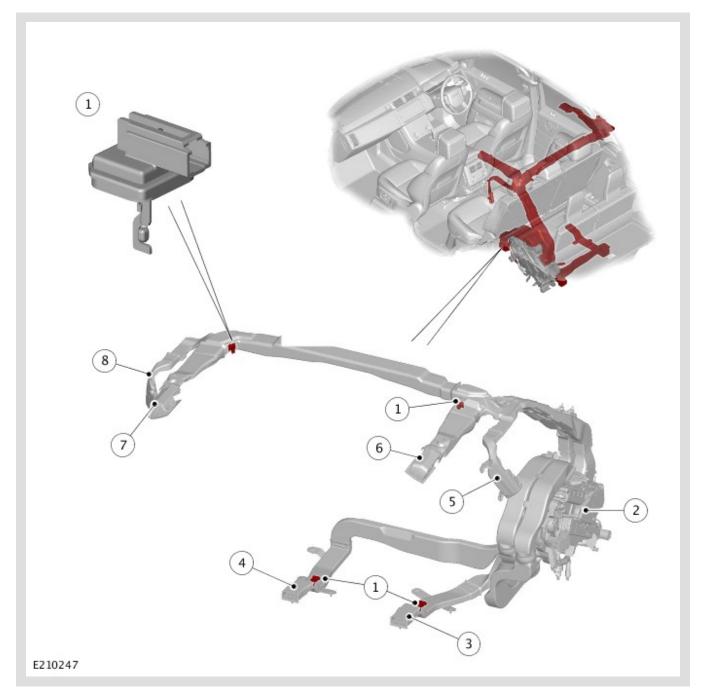

| ITEM | DESCRIPTION                      |
|------|----------------------------------|
| 7    | Vent - Rear right passenger head |
| 8    | Vent - Rear right 'C' pillar     |

COMPONENT LOCATION – 3 OF 3 – REAR SECTION – VEHICLES EQUIPPED WITH 4 ZONE CLIMATE CONTROL SYSTEM AND WITH THIRD ROW SEATS

| ITEM | DESCRIPTION                          |
|------|--------------------------------------|
| 1    | Duct air temperature sensors (4 off) |
| 2    | Blower - Auxiliary                   |
| 3    | Vent - Rear left passenger seat      |

| ITEM | DESCRIPTION                      |
|------|----------------------------------|
| 4    | Vent - Rear right passenger seat |
| 5    | Vent - Rear left 'C' pillar      |
| 6    | Vent - Rear left passenger head  |
| 7    | Vent - Rear right passenger head |
| 8    | Vent - Rear right 'C' pillar     |