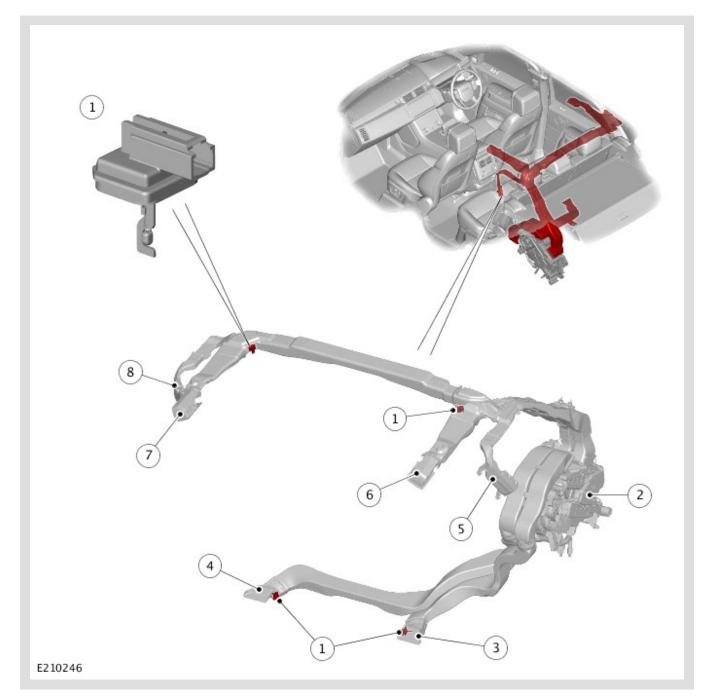

COMPONENT LOCATION – 2 OF 3 – REAR SECTION – VEHICLES EQUIPPED WITH 4 ZONE CLIMATE CONTROL SYSTEM AND WITHOUT THIRD ROW SEATS

| ITEM | DESCRIPTION                          |
|------|--------------------------------------|
| 1    | Duct air temperature sensors (4 off) |
| 2    | Blower - Auxiliary                   |
| 3    | Vent - Rear left passenger seat      |
| 4    | Vent - Rear right passenger seat     |
| 5    | Vent - Rear left 'C' pillar          |
| 6    | Vent - Rear left passenger head      |

| ITEM | DESCRIPTION                      |
|------|----------------------------------|
| 7    | Vent - Rear right passenger head |
| 8    | Vent - Rear right 'C' pillar     |

COMPONENT LOCATION – 3 OF 3 – REAR SECTION – VEHICLES EQUIPPED WITH 4 ZONE CLIMATE CONTROL SYSTEM AND WITH THIRD ROW SEATS