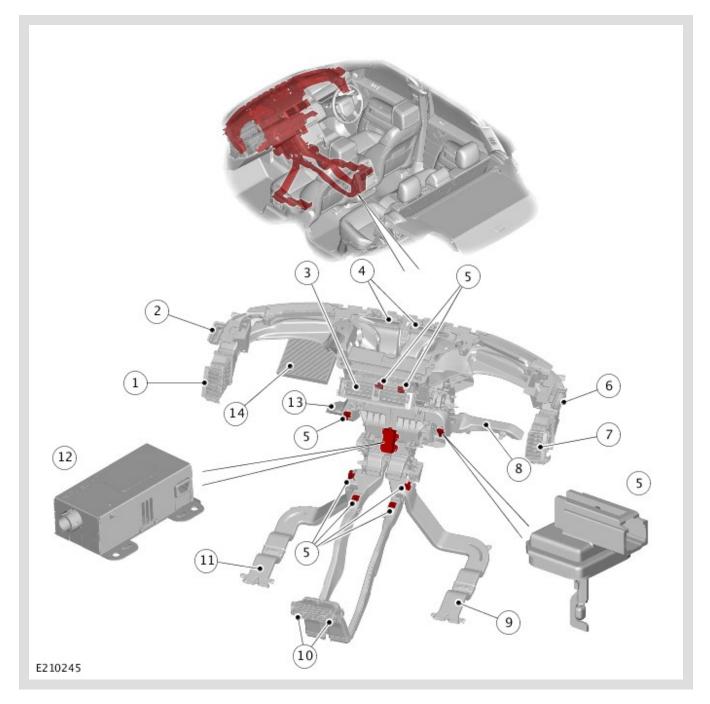

COMPONENT LOCATION – 1 OF 3 – FRONT SECTION – VEHICLES WITH 2 ZONE AND 4 ZONE CLIMATE CONTROL SYSTEM

| ITEM | DESCRIPTION                            |
|------|----------------------------------------|
| 1    | Vent - Instrument panel passenger side |

| ITEM | DESCRIPTION                         |
|------|-------------------------------------|
| 2    | Vent - Left side window             |
| 3    | Vent - Instrument panel center      |
| 4    | Vent - Windshield                   |
| 5    | Duct air temperature sensor (8 off) |
| 6    | Vent - Right side window            |
| 7    | Vent - Instrument panel driver side |
| 8    | Driver footwell duct                |
| 9    | Rear right footwell duct            |
| 10   | Vent - Floor console - Rear         |
| 11   | Rear left footwell duct             |
| 12   | Air ionizer                         |
| 13   | Front passenger footwell duct       |
| 14   | Air filter                          |