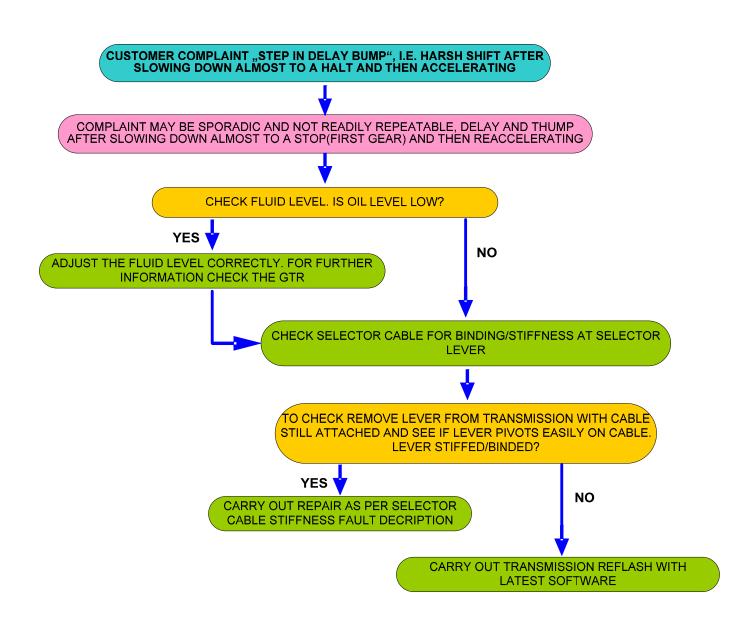

**



## **Grinding Noise At Constant Speed**



### Harsh Roll Out Shifts 2-1 (MY05 and MY06)

HARSH ROLL OUT SHIFTS 2-1



## Harsh Roll Out Shifts 2-1



# Holds 1st Gear After Cold Start (MY07)



#### Intermittent Slip – Transmission Switches To N - Bump - Jerky - Selector Lever







#### P0500 Vehicle Speed Sensor – Intermittant Loss Of Drive



## P0601 Internal Mechatronic Unit Fault (07MY)









#### P081C Transmission Fault On Message Centre – Selector Cable



#### P2743 Rear Differential – Not Transmission Temperature Sensor



## **Poor Shift Quality (General)**



## **Software Calibration Identification**

<u>"THE GOLDEN 6HP26 RULE":</u> BEFORE FLASHING A TRANSMISSION THE TRANSMISSION ADAPTIONS MUST BE RESET WITHOUT EXCEPTION



## Step In Delay - Bump (MY05 and MY06)







### **Transmission Overheat - Message**





ZF Trouble Shooting Guide General Information (All Applications) ZF Trouble Shooting Guide General Information (This Application Only)