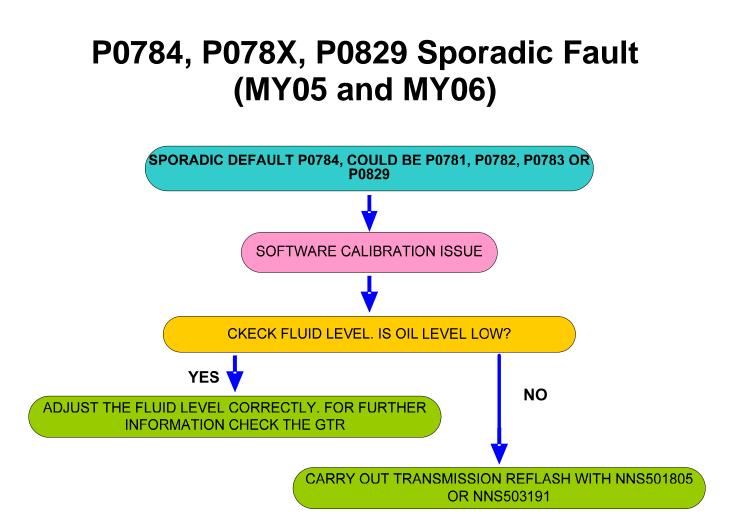

## **Software Calibration Identification**

<u>"THE GOLDEN 6HP26 RULE":</u> BEFORE FLASHING A TRANSMISSION THE TRANSMISSION ADAPTIONS MUST BE RESET WITHOUT EXCEPTION