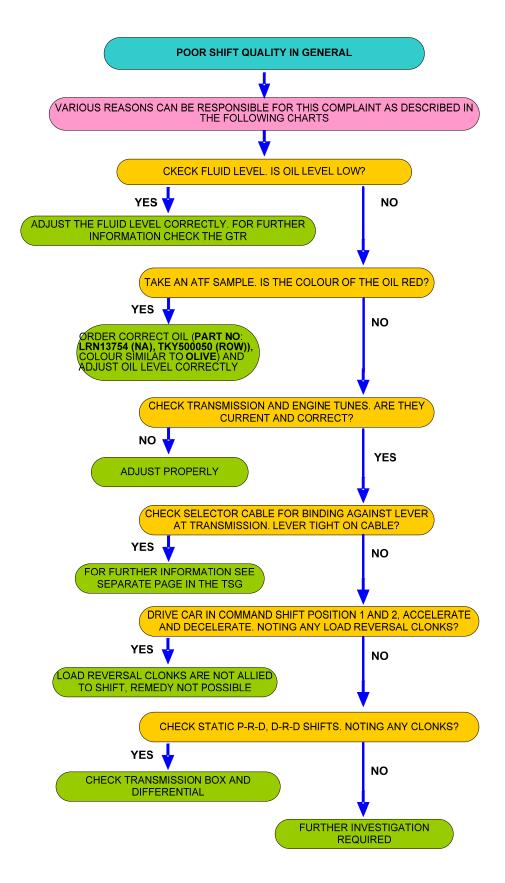

November

2007

**Blank Page** 



## Carry Out Hard Reset (Battery) – Clear Engine Adaptions







#### Clear Transmission Adaption Values (with Dealer Special Tool)



#### **Does Not Upshift From First Gear**



## **Grinding Noise At Constant Speed**



### Harsh Roll Out Shifts 2-1 (MY05 and MY06)

HARSH ROLL OUT SHIFTS 2-1



## Harsh Roll Out Shifts 2-1



# Holds 1st Gear After Cold Start (MY07)



#### Intermittent Slip – Transmission Switches To N - Bump - Jerky - Selector Lever







#### P0500 Vehicle Speed Sensor – Intermittant Loss Of Drive



## P0601 Internal Mechatronic Unit Fault (07MY)









#### P081C Transmission Fault On Message Centre – Selector Cable



#### P2743 Rear Differential – Not Transmission Temperature Sensor



## **Poor Shift Quality (General)**



## **Software Calibration Identification**

<u>"THE GOLDEN 6HP26 RULE":</u> BEFORE FLASHING A TRANSMISSION THE TRANSMISSION ADAPTIONS MUST BE RESET WITHOUT EXCEPTION



## Step In Delay - Bump (MY05 and MY06)







### **Transmission Overheat - Message**





ZF Trouble Shooting Guide General Information (All Applications) ZF Trouble Shooting Guide General Information (This Application Only)