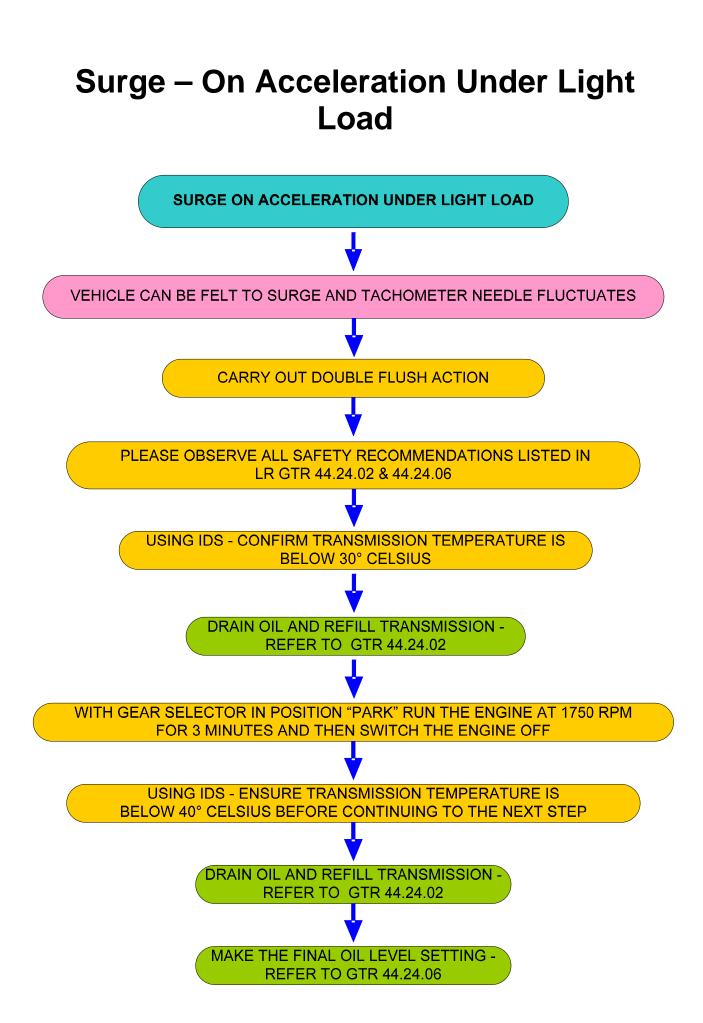

## **Grinding Noise At Constant Speed**



### Harsh Roll Out Shifts 2-1 (MY05 and MY06)

HARSH ROLL OUT SHIFTS 2-1



## Harsh Roll Out Shifts 2-1



# Holds 1st Gear After Cold Start (MY07)



#### Intermittent Slip – Transmission Switches To N - Bump - Jerky - Selector Lever







#### P0500 Vehicle Speed Sensor – Intermittant Loss Of Drive



## P0601 Internal Mechatronic Unit Fault (07MY)









#### P081C Transmission Fault On Message Centre – Selector Cable



#### P2743 Rear Differential – Not Transmission Temperature Sensor



## **Poor Shift Quality (General)**



## **Software Calibration Identification**

<u>"THE GOLDEN 6HP26 RULE":</u> BEFORE FLASHING A TRANSMISSION THE TRANSMISSION ADAPTIONS MUST BE RESET WITHOUT EXCEPTION



## Step In Delay - Bump (MY05 and MY06)







### **Transmission Overheat - Message**





ZF Trouble Shooting Guide General Information (All Applications) ZF Trouble Shooting Guide General Information (This Application Only)