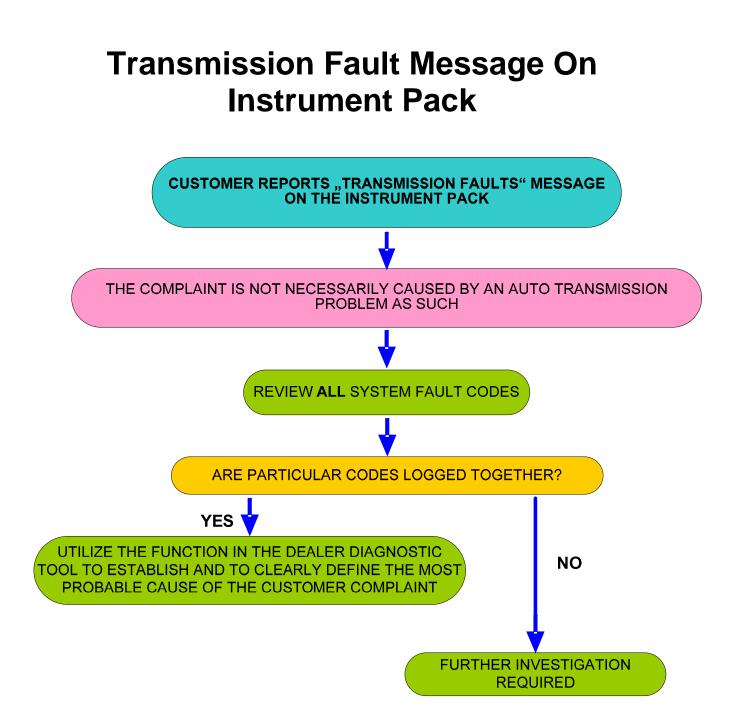

## **Grinding Noise At Constant Speed**



### Harsh Roll Out Shifts 2-1 (MY05 and MY06)

HARSH ROLL OUT SHIFTS 2-1



## Harsh Roll Out Shifts 2-1



# Holds 1st Gear After Cold Start (MY07)



#### Intermittent Slip – Transmission Switches To N - Bump - Jerky - Selector Lever







#### P0500 Vehicle Speed Sensor – Intermittant Loss Of Drive



## P0601 Internal Mechatronic Unit Fault (07MY)









#### P081C Transmission Fault On Message Centre – Selector Cable



#### P2743 Rear Differential – Not Transmission Temperature Sensor



## **Poor Shift Quality (General)**



## **Software Calibration Identification**

<u>"THE GOLDEN 6HP26 RULE":</u> BEFORE FLASHING A TRANSMISSION THE TRANSMISSION ADAPTIONS MUST BE RESET WITHOUT EXCEPTION



## Step In Delay - Bump (MY05 and MY06)







### **Transmission Overheat - Message**





ZF Trouble Shooting Guide General Information (All Applications) ZF Trouble Shooting Guide General Information (This Application Only)