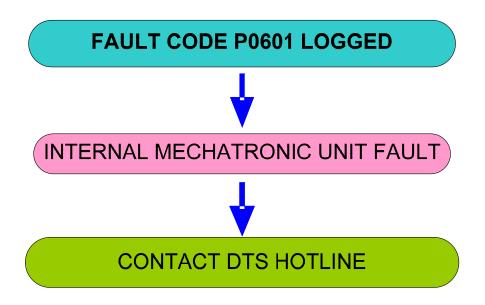

'real time' field issues and as such it will be updated on a regular basis.

If you have comments or questions relating to this publication please use the 'contact us' button on GTR.

November

2007

**Blank Page** 



## Carry Out Hard Reset (Battery) – Clear Engine Adaptions







#### Clear Transmission Adaption Values (with Dealer Special Tool)



#### **Does Not Upshift From First Gear**



## **Grinding Noise At Constant Speed**



### Harsh Roll Out Shifts 2-1 (MY05 and MY06)

HARSH ROLL OUT SHIFTS 2-1



## Harsh Roll Out Shifts 2-1



# Holds 1st Gear After Cold Start (MY07)



#### Intermittent Slip – Transmission Switches To N - Bump - Jerky - Selector Lever







#### P0500 Vehicle Speed Sensor – Intermittant Loss Of Drive



## P0601 Internal Mechatronic Unit Fault (07MY)









#### P081C Transmission Fault On Message Centre – Selector Cable



#### P2743 Rear Differential – Not Transmission Temperature Sensor



## **Poor Shift Quality (General)**



## **Software Calibration Identification**

<u>"THE GOLDEN 6HP26 RULE":</u> BEFORE FLASHING A TRANSMISSION THE TRANSMISSION ADAPTIONS MUST BE RESET WITHOUT EXCEPTION



## Step In Delay - Bump (MY05 and MY06)







### **Transmission Overheat - Message**





ZF Trouble Shooting Guide General Information (All Applications) ZF Trouble Shooting Guide General Information (This Application Only)