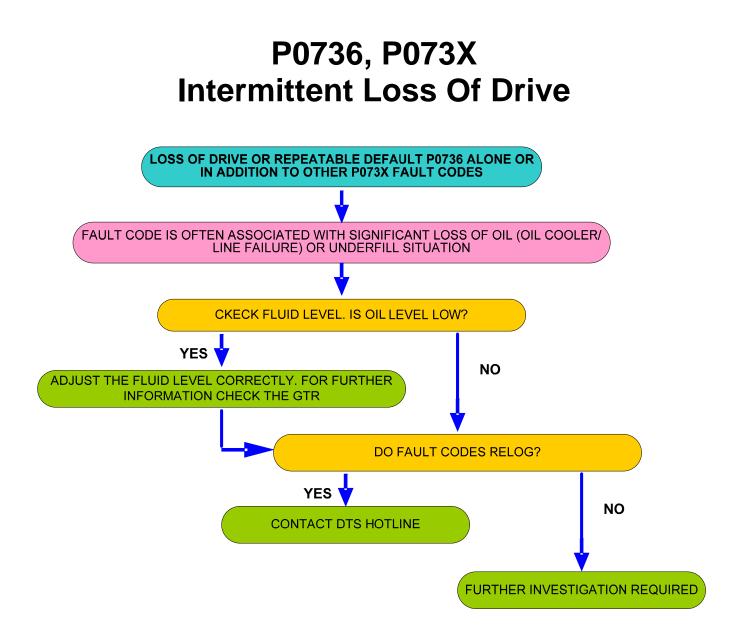

al time' field issues and as such it will be updated on a regular basis.

If you have comments or questions relating to this publication please use the 'contact us' button on GTR.

November

2007

**Blank Page** 



## Carry Out Hard Reset (Battery) – Clear Engine Adaptions







#### Clear Transmission Adaption Values (with Dealer Special Tool)



#### **Does Not Upshift From First Gear**



## **Grinding Noise At Constant Speed**



### Harsh Roll Out Shifts 2-1 (MY05 and MY06)

HARSH ROLL OUT SHIFTS 2-1



## Harsh Roll Out Shifts 2-1



# Holds 1st Gear After Cold Start (MY07)



#### Intermittent Slip – Transmission Switches To N - Bump - Jerky - Selector Lever







#### P0500 Vehicle Speed Sensor – Intermittant Loss Of Drive



## P0601 Internal Mechatronic Unit Fault (07MY)









#### P081C Transmission Fault On Message Centre – Selector Cable



#### P2743 Rear Differential – Not Transmission Temperature Sensor



## **Poor Shift Quality (General)**



## **Software Calibration Identification**

<u>"THE GOLDEN 6HP26 RULE":</u> BEFORE FLASHING A TRANSMISSION THE TRANSMISSION ADAPTIONS MUST BE RESET WITHOUT EXCEPTION



## Step In Delay - Bump (MY05 and MY06)







### **Transmission Overheat - Message**





ZF Trouble Shooting Guide General Information (All Applications) ZF Trouble Shooting Guide General Information (This Application Only)