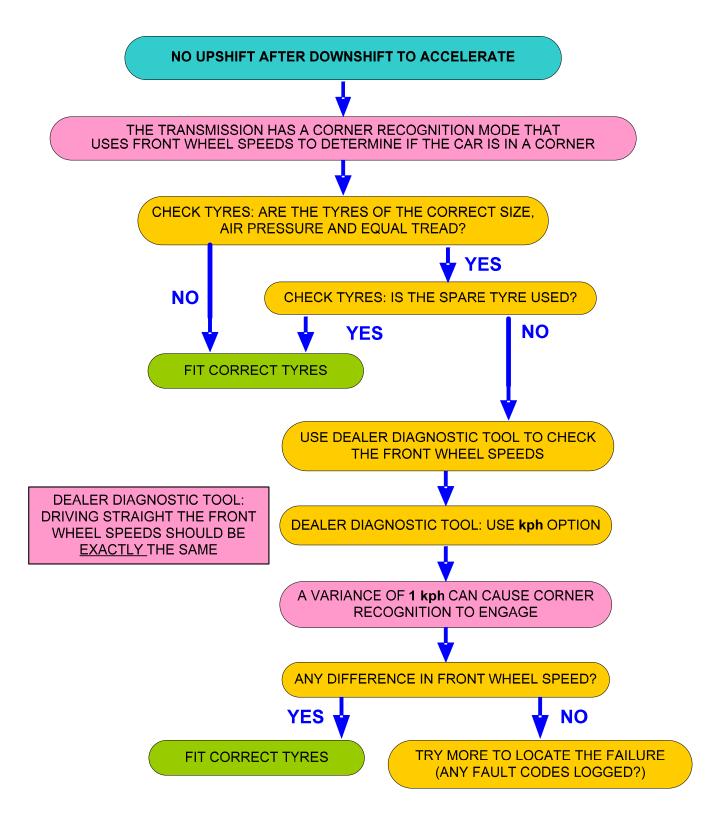

ion learned from investigations during assembly, field cases and at dealerships. The guide is a supplement based on 'real time' field issues and as such it will be updated on a regular basis.

If you have comments or questions relating to this publication please use the 'contact us' button on GTR.

November

2007

**Blank Page** 



## Carry Out Hard Reset (Battery) – Clear Engine Adaptions







#### Clear Transmission Adaption Values (with Dealer Special Tool)



#### **Does Not Upshift From First Gear**



## **Grinding Noise At Constant Speed**



### Harsh Roll Out Shifts 2-1 (MY05 and MY06)

HARSH ROLL OUT SHIFTS 2-1



## Harsh Roll Out Shifts 2-1



# Holds 1st Gear After Cold Start (MY07)



#### Intermittent Slip – Transmission Switches To N - Bump - Jerky - Selector Lever







#### P0500 Vehicle Speed Sensor – Intermittant Loss Of Drive



## P0601 Internal Mechatronic Unit Fault (07MY)









#### P081C Transmission Fault On Message Centre – Selector Cable



#### P2743 Rear Differential – Not Transmission Temperature Sensor



## **Poor Shift Quality (General)**



## **Software Calibration Identification**

<u>"THE GOLDEN 6HP26 RULE":</u> BEFORE FLASHING A TRANSMISSION THE TRANSMISSION ADAPTIONS MUST BE RESET WITHOUT EXCEPTION



## Step In Delay - Bump (MY05 and MY06)







### **Transmission Overheat - Message**





ZF Trouble Shooting Guide General Information (All Applications) ZF Trouble Shooting Guide General Information (This Application Only)