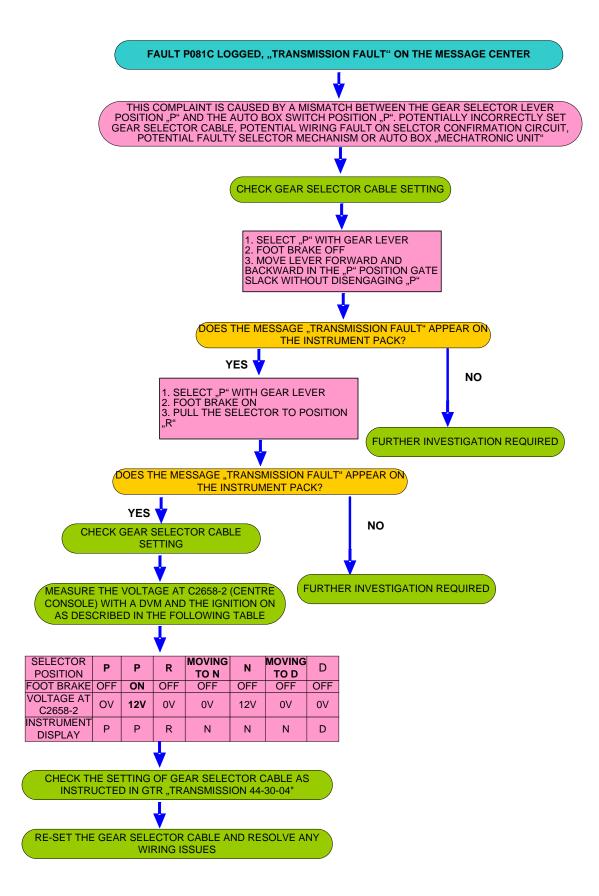

s.

If you have comments or questions relating to this publication please use the 'contact us' button on GTR.

November

2007

**Blank Page** 



## Carry Out Hard Reset (Battery) – Clear Engine Adaptions







#### Clear Transmission Adaption Values (with Dealer Special Tool)



#### **Does Not Upshift From First Gear**



## **Grinding Noise At Constant Speed**



### Harsh Roll Out Shifts 2-1 (MY05 and MY06)

HARSH ROLL OUT SHIFTS 2-1



## Harsh Roll Out Shifts 2-1



# Holds 1st Gear After Cold Start (MY07)



#### Intermittent Slip – Transmission Switches To N - Bump - Jerky - Selector Lever







#### P0500 Vehicle Speed Sensor – Intermittant Loss Of Drive



## P0601 Internal Mechatronic Unit Fault (07MY)









#### P081C Transmission Fault On Message Centre – Selector Cable



#### P2743 Rear Differential – Not Transmission Temperature Sensor



## **Poor Shift Quality (General)**



## **Software Calibration Identification**

<u>"THE GOLDEN 6HP26 RULE":</u> BEFORE FLASHING A TRANSMISSION THE TRANSMISSION ADAPTIONS MUST BE RESET WITHOUT EXCEPTION



## Step In Delay - Bump (MY05 and MY06)







### **Transmission Overheat - Message**





ZF Trouble Shooting Guide General Information (All Applications) ZF Trouble Shooting Guide General Information (This Application Only)