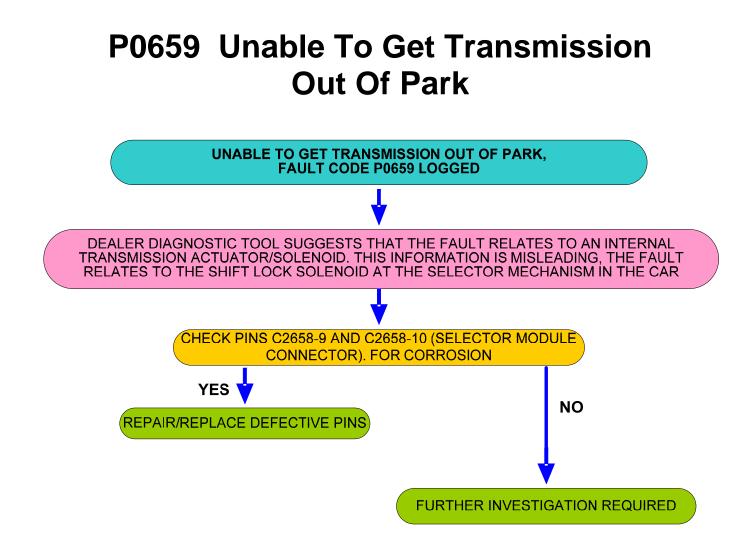

real time' field issues and as such it will be updated on a regular basis.

If you have comments or questions relating to this publication please use the 'contact us' button on GTR.

November

2007

**Blank Page** 



## Carry Out Hard Reset (Battery) – Clear Engine Adaptions







#### Clear Transmission Adaption Values (with Dealer Special Tool)



#### **Does Not Upshift From First Gear**



## **Grinding Noise At Constant Speed**



### Harsh Roll Out Shifts 2-1 (MY05 and MY06)

HARSH ROLL OUT SHIFTS 2-1



## Harsh Roll Out Shifts 2-1



# Holds 1st Gear After Cold Start (MY07)



#### Intermittent Slip – Transmission Switches To N - Bump - Jerky - Selector Lever







#### P0500 Vehicle Speed Sensor – Intermittant Loss Of Drive



## P0601 Internal Mechatronic Unit Fault (07MY)









#### P081C Transmission Fault On Message Centre – Selector Cable



#### P2743 Rear Differential – Not Transmission Temperature Sensor



## **Poor Shift Quality (General)**



## **Software Calibration Identification**

<u>"THE GOLDEN 6HP26 RULE":</u> BEFORE FLASHING A TRANSMISSION THE TRANSMISSION ADAPTIONS MUST BE RESET WITHOUT EXCEPTION



## Step In Delay - Bump (MY05 and MY06)







### **Transmission Overheat - Message**





ZF Trouble Shooting Guide General Information (All Applications) ZF Trouble Shooting Guide General Information (This Application Only)