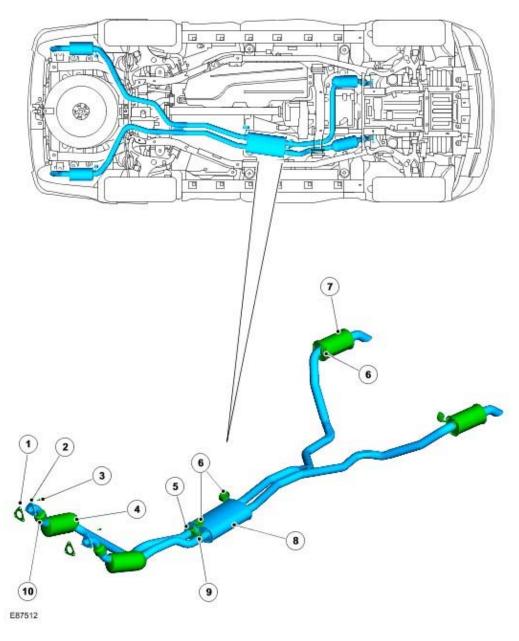

## **Exhaust System TDV8 EXHAUST SYSTEM COMPONENT LOCATION - WITHOUT DIESEL**

## PARTICULATE FILTER

| <u>Item</u> | Description                                            |
|-------------|--------------------------------------------------------|
| 1.          | Gasket - Turbocharger to exhaust flange (2 Off)        |
| 2.          | Exhaust flange (2 off)                                 |
| 3.          | Mounting bolt (6 off)                                  |
| 4           | Catalytic converter (2 off)                            |
| 5.          | Flange - RH (right-hand) front section to rear section |
| 6.          | Mounting rubber                                        |
| 7.          | Silencer - rear                                        |
| 8.          | Silencer - front                                       |
| 9.          | Clamp - LH (left-hand) front section to rear section   |
| 10.         | Flexible decoupler (2 off)                             |