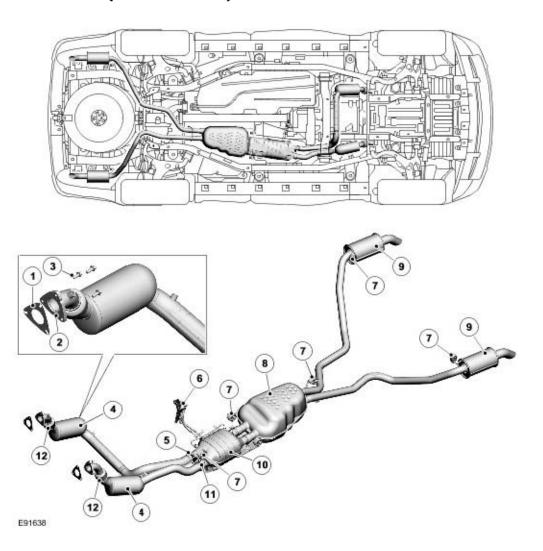

## TDV8 EXHAUST SYSTEM COMPONENT LOCATION - WITH OPTIONAL DIESEL PARTICULATE FILTER - FROM 2008 MY (WHERE FITTED)

| <u>Item</u> | <u>Description</u>                                                                   |
|-------------|--------------------------------------------------------------------------------------|
| 1.          | Gasket - Turbocharger to exhaust flange (2 off)                                      |
| 2.          | Exhaust flange (2 off)                                                               |
| 3.          | Mounting bolt (6 off)                                                                |
| 4.          | Catalytic converter                                                                  |
| 5.          | Flange and gasket - RH (right-hand) front section to Diesel Particulate Filter (DPF) |
| 6.          | Differential pressure sensor                                                         |
| 7.          | Mounting rubber                                                                      |
| 8.          | Silencer – front                                                                     |
| 9.          | Silencer - rear                                                                      |
| 10.         | Diesel Particulate Filter (DPF)                                                      |
| 11.         | Clamp - LH (left-hand) front section to DPF                                          |
| 12.         | Flexible decoupler                                                                   |