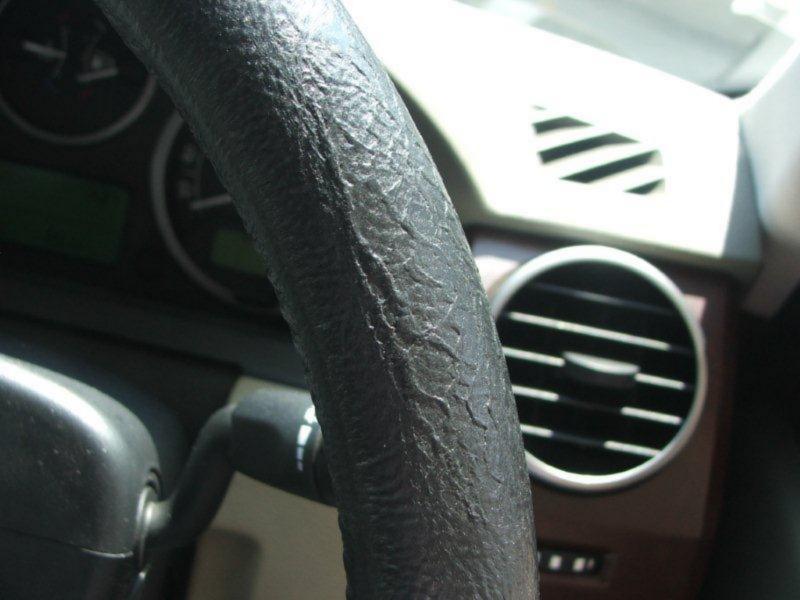

Symptom 107000 Interior Trim

Potential concern: Discovery 3 / LR3 and Range Rover Sport customers in hot climate markets only, may report the Steering wheel leather cover becoming sticky, wrinkly and / or peeling off. The attached picture displays the condition.