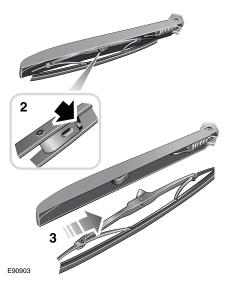

## Rear

**1.** Lift the wiper arm away from the rear window.

- 2. Press the tab, to release the blade assembly.
- 3. Slide the blade assembly off the end of the wiper arm.
- 4. Carefully replace the arm to its stowed position.

E88780

5. To replace, position the blade assembly onto the inside of the wiper arm and push firmly into position until the blade clips into place.