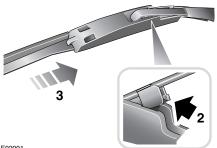

## Front

1. Lift the wiper arm away from the screen and pivot the blade assembly away from the arm.

E92001

- 2. Press the tab, to release the blade assembly.
- 3. Slide the blade assembly off the end of the wiper arm.
- 4. Carefully replace the arm to its stowed position.

- E88778
- 5. To replace, position the wiper arm into the aperture in the middle of the blade assembly and push firmly into position until the blade clips into place.