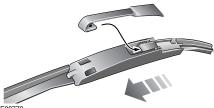

## Front

1. Lift the wiper arm away from the screen and pivot the blade assembly away from the arm.

E92001

- 2. Press the tab, to release the blade assembly.
- 3. Slide the blade assembly off the end of the wiper arm.
- 4. Carefully replace the arm to its stowed position.

- E88778
- 5. To replace, position the wiper arm into the aperture in the middle of the blade assembly and push firmly into position until the blade clips into place.