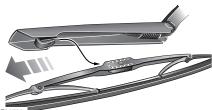

## Rear

**1.** Lift the wiper arm away from the rear window.

- 2. Press the tab, to release the blade assembly.
- 3. Slide the blade assembly off the end of the wiper arm.
- 4. Carefully replace the arm to its stowed position.

E88780

5. To replace, position the blade assembly onto the inside of the wiper arm and push firmly into position until the blade clips into place.