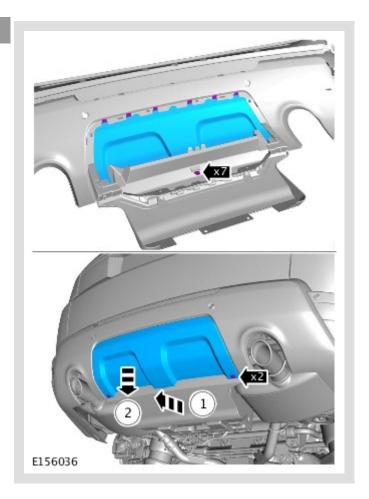

PUBLISHED: 27-JUN-2014

2017.0 RANGE ROVER SPORT (LW), 501-19

### **BUMPERS**

# REAR BUMPER COVER (G1605223)

REMOVAL AND INSTALLATION

BUMPER USED **VALANCE** ALL 76.22.74 2.2 **DERIVATIVES** - REAR -**WITHINS RENEW** 

### **REMOVAL**



Always protect paintwork and glass when removing exterior components.

### ∧ NOTE:

Removal steps in this procedure may contain installation details.



Repeat the procedure for the other side.

Refer to: Rear Lamp Assembly (417-01 Exterior Lighting, Removal and Installation).



### WARNING:

Make sure to support the vehicle with axle stands.

Raise and support the vehicle.



Repeat the step for the other side.

















# △ NOTE:

Do not disassemble further if the component is removed for access only.







14





## △ NOTE:

Repeat the step for the other side.



16



## CAUTION:

Take extra care when handling the component.



## △ NOTE:

Repeat the step for the other side.



# INSTALLATION

To install, reverse the removal procedure.