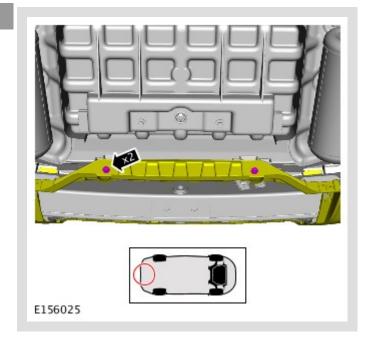

### WARNING:

Make sure to support the vehicle with axle stands.

Raise and support the vehicle.

Repeat the step for the other side.