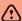

### WARNING:

Make sure to support the vehicle with axle stands.

Raise and support the vehicle.

Repeat the step for the other side.

## △ NOTE:

Repeat the step for the other side.

16