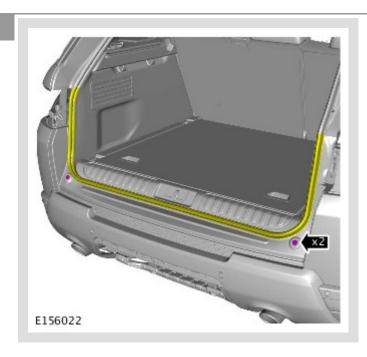

PUBLISHED: 27-JUN-2014

2017.0 RANGE ROVER SPORT (LW), 501-19

### **BUMPERS**

# REAR BUMPER COVER (G1605223)

REMOVAL AND INSTALLATION

BUMPER USED **VALANCE** ALL 76.22.74 2.2 **DERIVATIVES** - REAR -**WITHINS RENEW** 

### **REMOVAL**



Always protect paintwork and glass when removing exterior components.

### ∧ NOTE:

Removal steps in this procedure may contain installation details.



Repeat the procedure for the other side.

Refer to: Rear Lamp Assembly (417-01 Exterior Lighting, Removal and Installation).



### WARNING:

Make sure to support the vehicle with axle stands.

Raise and support the vehicle.



Repeat the step for the other side.

















# △ NOTE:

Do not disassemble further if the component is removed for access only.







14





## △ NOTE:

Repeat the step for the other side.



16



## CAUTION:

Take extra care when handling the component.



## △ NOTE:

Repeat the step for the other side.



# INSTALLATION

To install, reverse the removal procedure.