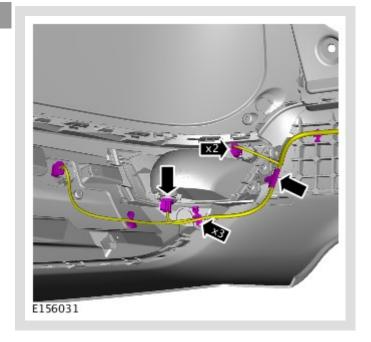

PUBLISHED: 27-JUN-2014

2017.0 RANGE ROVER SPORT (LW), 501-19

### **BUMPERS**

# REAR BUMPER COVER (G1605223)

REMOVAL AND INSTALLATION

BUMPER USED **VALANCE** ALL 76.22.74 2.2 **DERIVATIVES** - REAR -**WITHINS RENEW** 

### **REMOVAL**



Always protect paintwork and glass when removing exterior components.

### ∧ NOTE:

Removal steps in this procedure may contain installation details.



Repeat the procedure for the other side.

Refer to: Rear Lamp Assembly (417-01 Exterior Lighting, Removal and Installation).



### WARNING:

Make sure to support the vehicle with axle stands.

Raise and support the vehicle.



Repeat the step for the other side.

















# △ NOTE:

Do not disassemble further if the component is removed for access only.







14





## △ NOTE:

Repeat the step for the other side.



16



## CAUTION:

Take extra care when handling the component.



## △ NOTE:

Repeat the step for the other side.



# INSTALLATION

To install, reverse the removal procedure.