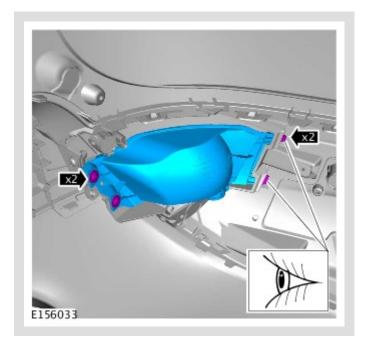

2017.0 RANGE ROVER SPORT (LW), 501-19

### **BUMPERS**

# REAR BUMPER COVER (G1605223)

REMOVAL AND INSTALLATION

BUMPER USED **VALANCE** ALL 76.22.74 2.2 **DERIVATIVES** - REAR -**WITHINS RENEW** 

### **REMOVAL**



Always protect paintwork and glass when removing exterior components.

### ∧ NOTE:

Removal steps in this procedure may contain installation details.



Repeat the procedure for the other side.

Refer to: Rear Lamp Assembly (417-01 Exterior Lighting, Removal and Installation).



### WARNING:

Make sure to support the vehicle with axle stands.

Raise and support the vehicle.



Repeat the step for the other side.

















# △ NOTE:

Do not disassemble further if the component is removed for access only.







14





## △ NOTE:

Repeat the step for the other side.



16



## CAUTION:

Take extra care when handling the component.



## △ NOTE:

Repeat the step for the other side.



# INSTALLATION

To install, reverse the removal procedure.