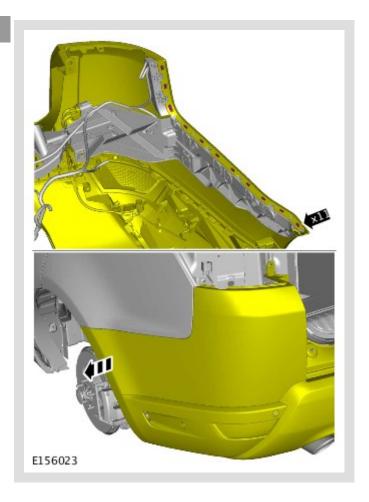

PUBLISHED: 27-JUN-2014

2017.0 RANGE ROVER SPORT (LW), 501-19

### **BUMPERS**

# REAR BUMPER COVER (G1605223)

REMOVAL AND INSTALLATION

BUMPER USED **VALANCE** ALL 76.22.74 2.2 **DERIVATIVES** - REAR -**WITHINS RENEW** 

### **REMOVAL**



Always protect paintwork and glass when removing exterior components.

### ∧ NOTE:

Removal steps in this procedure may contain installation details.



Repeat the procedure for the other side.

Refer to: Rear Lamp Assembly (417-01 Exterior Lighting, Removal and Installation).



### WARNING:

Make sure to support the vehicle with axle stands.

Raise and support the vehicle.



Repeat the step for the other side.

















# △ NOTE:

Do not disassemble further if the component is removed for access only.







14





## △ NOTE:

Repeat the step for the other side.



16



## CAUTION:

Take extra care when handling the component.



## △ NOTE:

Repeat the step for the other side.



# INSTALLATION

To install, reverse the removal procedure.