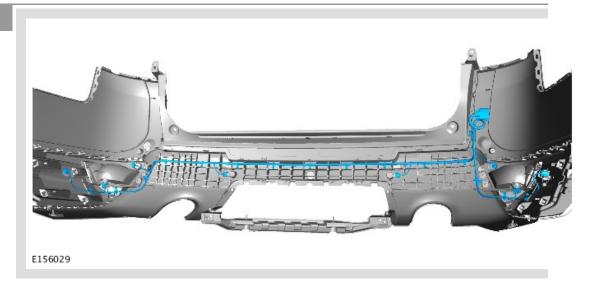

PUBLISHED: 27-JUN-2014

2017.0 RANGE ROVER SPORT (LW), 501-19

### **BUMPERS**

# REAR BUMPER COVER (G1605223)

REMOVAL AND INSTALLATION

BUMPER USED **VALANCE** ALL 76.22.74 2.2 **DERIVATIVES** - REAR -**WITHINS RENEW** 

### **REMOVAL**



Always protect paintwork and glass when removing exterior components.

### ∧ NOTE:

Removal steps in this procedure may contain installation details.



Repeat the procedure for the other side.

Refer to: Rear Lamp Assembly (417-01 Exterior Lighting, Removal and Installation).



### WARNING:

Make sure to support the vehicle with axle stands.

Raise and support the vehicle.



Repeat the step for the other side.

















# △ NOTE:

Do not disassemble further if the component is removed for access only.







14





## △ NOTE:

Repeat the step for the other side.



16



## CAUTION:

Take extra care when handling the component.



## △ NOTE:

Repeat the step for the other side.



# INSTALLATION

To install, reverse the removal procedure.