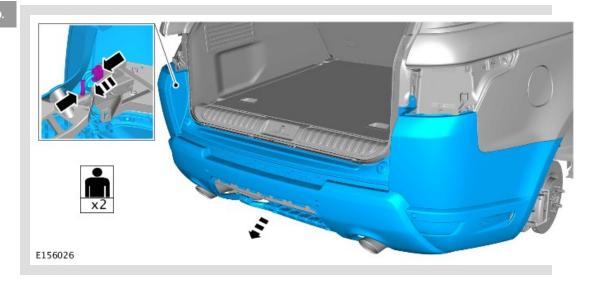

# REAR BUMPER COVER (G1605223)

REMOVAL AND INSTALLATION

BUMPER USED **VALANCE** ALL 76.22.74 2.2 **DERIVATIVES** - REAR -**WITHINS RENEW** 

### **REMOVAL**

Always protect paintwork and glass when removing exterior components.

### WARNING:

Make sure to support the vehicle with axle stands.

Raise and support the vehicle.

Repeat the step for the other side.