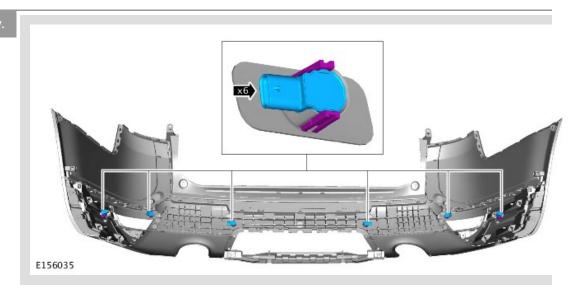

0 RANGE ROVER SPORT (LW), 501-19

### **BUMPERS**

# REAR BUMPER COVER (G1605223)

REMOVAL AND INSTALLATION

BUMPER USED **VALANCE** ALL 76.22.74 2.2 **DERIVATIVES** - REAR -**WITHINS RENEW** 

### **REMOVAL**



Always protect paintwork and glass when removing exterior components.

### ∧ NOTE:

Removal steps in this procedure may contain installation details.



Repeat the procedure for the other side.

Refer to: Rear Lamp Assembly (417-01 Exterior Lighting, Removal and Installation).



### WARNING:

Make sure to support the vehicle with axle stands.

Raise and support the vehicle.



Repeat the step for the other side.

















# △ NOTE:

Do not disassemble further if the component is removed for access only.







14





## △ NOTE:

Repeat the step for the other side.



16



## CAUTION:

Take extra care when handling the component.



## △ NOTE:

Repeat the step for the other side.



# INSTALLATION

To install, reverse the removal procedure.