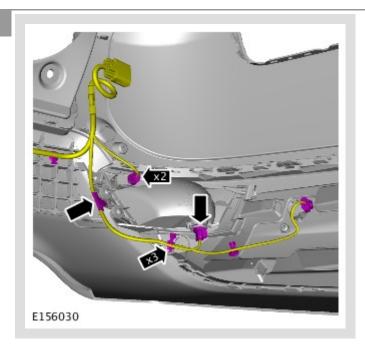

PUBLISHED: 27-JUN-2014

2017.0 RANGE ROVER SPORT (LW), 501-19

### **BUMPERS**

# REAR BUMPER COVER (G1605223)

REMOVAL AND INSTALLATION

BUMPER USED **VALANCE** ALL 76.22.74 2.2 **DERIVATIVES** - REAR -**WITHINS RENEW** 

### **REMOVAL**



Always protect paintwork and glass when removing exterior components.

### ∧ NOTE:

Removal steps in this procedure may contain installation details.



Repeat the procedure for the other side.

Refer to: Rear Lamp Assembly (417-01 Exterior Lighting, Removal and Installation).



### WARNING:

Make sure to support the vehicle with axle stands.

Raise and support the vehicle.



Repeat the step for the other side.

















# △ NOTE:

Do not disassemble further if the component is removed for access only.







14





## △ NOTE:

Repeat the step for the other side.



16



## CAUTION:

Take extra care when handling the component.



## △ NOTE:

Repeat the step for the other side.



# INSTALLATION

To install, reverse the removal procedure.