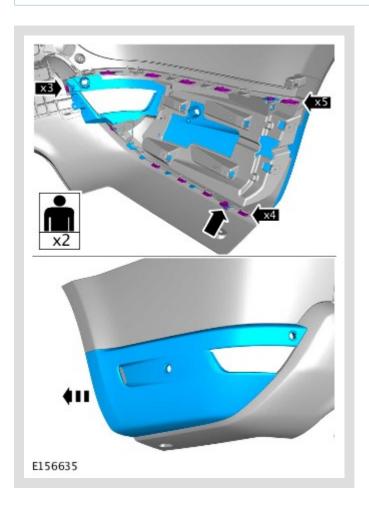

# REAR BUMPER COVER (G1605223)

REMOVAL AND INSTALLATION

BUMPER USED **VALANCE** ALL 76.22.74 2.2 **DERIVATIVES** - REAR -**WITHINS RENEW** 

### **REMOVAL**

Always protect paintwork and glass when removing exterior components.

### ∧ NOTE:

Removal steps in this procedure may contain installation details.

Repeat the procedure for the other side.

Refer to: Rear Lamp Assembly (417-01 Exterior Lighting, Removal and Installation).