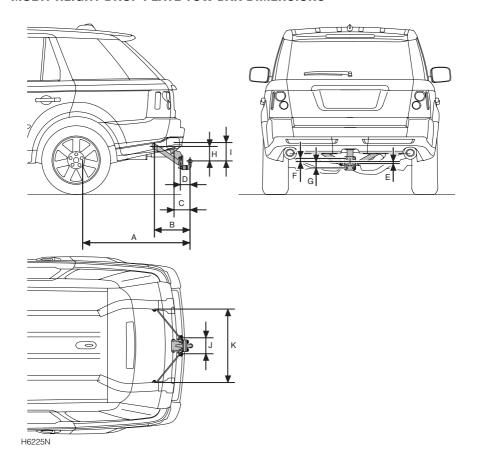

## **MULTI-HEIGHT DROP PLATE TOW BAR DIMENSIONS**

## **Towing Bars**

| Α                                                                      | Wheel centre to centre of towball (horiz)                                  | 1 210 mm | 47.64 in. |
|------------------------------------------------------------------------|----------------------------------------------------------------------------|----------|-----------|
| В                                                                      | Centre of outer attachment points to centre of towball (horiz)             | 403.6 mm | 15.89 in. |
| С                                                                      | Centreline of housing bayonet slot tip radius to centre of towball (horiz) | 192.4 mm | 7.57 in.  |
| D                                                                      | Centre of inner attachment points to centre of towball (horiz)             | 108 mm   | 4.25 in.  |
| E                                                                      | Centre of inner attachment points to centre of towball (vert)              | 20 mm    | 0.79 in.  |
| F                                                                      | Centre of upper towball plate bolt to centre of towball (vert)             | 36 mm    | 1.42 in.  |
| G                                                                      | Centre of lower towball plate bolt to centre of towball (vert)             | 70 mm    | 2.76 in.  |
| Н                                                                      | Centre of outer attachment points to centre of towball (horiz)             | 167.3 mm | 6.59 in.  |
| I                                                                      | Centreline of housing bayonet slot tip radius to centre of towball (vert)  | 174.3 mm | 6.86 in.  |
| J                                                                      | Distance between inner attachment point centres                            | 180.5 mm | 7.10 in.  |
| K                                                                      | Distance between outer attachment point centres                            | 822.5 mm | 32.38 in. |
| Dimensions refer to towing equipment officially released by Land Rover |                                                                            |          |           |