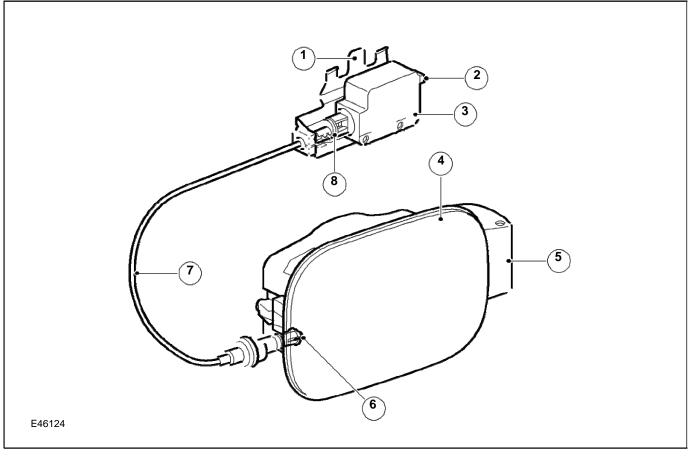

## Fuel filler door lock actuator (Where fitted)

- 1 Actuator mounting bracket
- 2 Electrical connector
- 3 Actuator
- 4 Fuel filler door
- The fuel filler door lock actuator extends and retracts a wire reinforced plastic pin to lock and unlock the fuel filler door.

In an emergency, the fuel filler door can be unlocked by manually retracting the actuating rod on the actuator. The actuating rod can be reached through the access cover in the rear quarter trim.

If the fuel filler flap is forced open, the latch will release from the filler flap door without causing damage to the door.

- Door mounting arm
- 6 Pin
- 7 Cable
- 8 Actuating rod