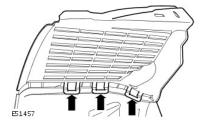

- Install the clips.
- Connect the electrical connector.

4. Install the fender seal.