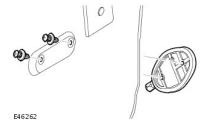

Remove the tire pressure antenna.

Release the 2 clips.

3. Remove the fender splash shield. Release the 6 clips.

Raise and support the vehicle. 2. Remove the fender seal

- Remove the 7 screws.
- Disconnect the electrical connector.