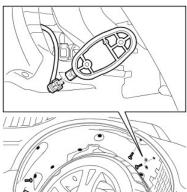

Remove the tire pressure antenna.

Release the 2 clips.

3. Remove the fender splash shield. Release the 6 clips.

Raise and support the vehicle. 2. Remove the fender seal

- Remove the 7 screws.
- Disconnect the electrical connector.