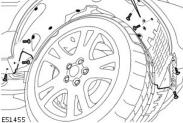

Remove the tire pressure antenna.

Release the 2 clips.

3. Remove the fender splash shield. Release the 6 clips.

Raise and support the vehicle. 2. Remove the fender seal

- Remove the 7 screws.
- Disconnect the electrical connector.