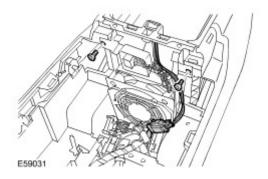

- 4 . Remove the floor console cool box.
  - Remove the 2 Torx screws.
  - Disconnect the electrical connector.

## Installation

- 1 . Install the floor console cool box.
  - Connect the electrical connector.
  - Tighten the screws.

- 2 . Install the floor console lid.
  - Install the covers.
  - Tighten the Torx bolts to 3 Nm (2 lb.ft).
- 3 . Install the floor console upper panel. For additional information, refer to Floor Console Upper Panel (76.25.11)
- 4 . Connect the battery ground cable. For additional information, refer to <u>Specifications</u>