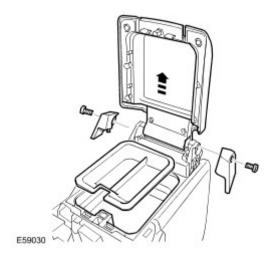

## Removal

- Disconnect the battery ground cable.
   For additional information, refer to <u>Specifications</u>
- 2 . Remove the floor console upper panel.

  For additional information, refer to Floor Console Upper Panel (76.25.11)
- 3. Remove the floor console lid.
  - Open the lid.
  - Remove the 2 Torx bolts.
  - Remove the 2 covers.

- 4 . Remove the floor console cool box.
  - Remove the 2 Torx screws.
  - Disconnect the electrical connector.