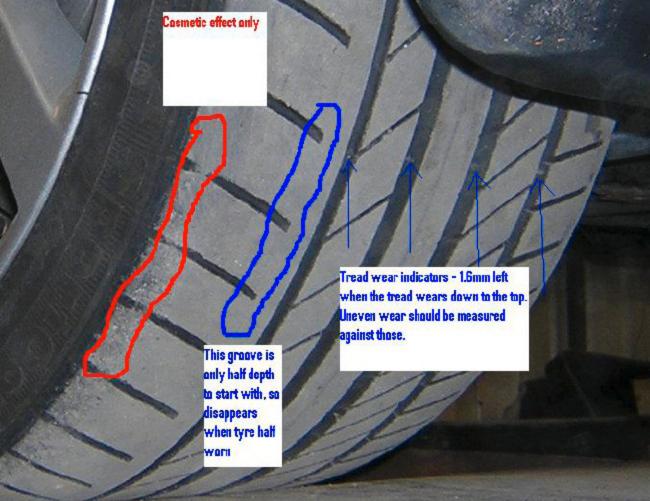

Cause.

With reference to the photo attached, Due to the tread pattern design of this tyre, there can appear to be inner or outer shoulder wear. This is in fact just the natural tread wear, but as the design of the Content lateral grooves continues around to the sidewall, the very ends of the grooves do not wear giving rise to a "band" of wear at

the edge of the contact patch.

Where applicable please review this SSM before carrying out tyre replacement or geometry adjustment under warranty as no action is required for this issue. It is deemed a characteristic of the tyre and not a fault.