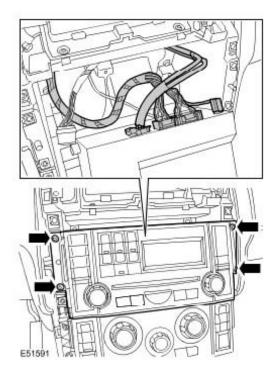

 Remove the instrument panel switch assembly.

 For additional information, refer to Instrument Panel Console Switch Assembly (86.65.17)

 Remove the audio unit.

\* Remove the 4 Torx screws.

\* Disconnect the 2 electrical connectors.

\* Disconnect the fibre optic connector.

\* Disconnect the antenna cable.