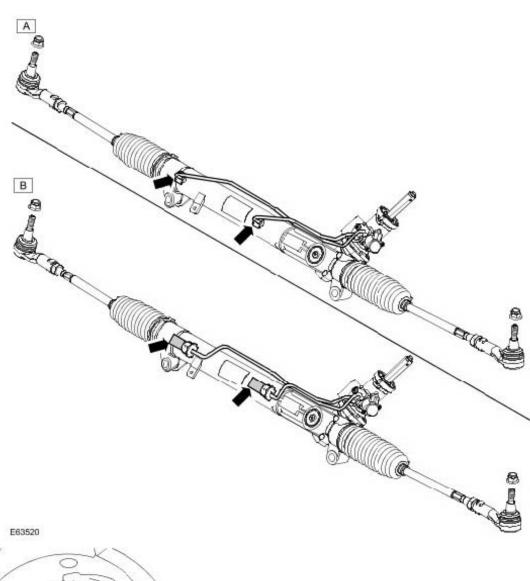

## **Service Information**

NOTE: 20 inch wheels must only be installed to vehicles with a damped steering gear.

Range Rover Sport has been manufactured with two types of steering gear, **damped** and **non-damped**.

Vehicles manufactured with 20 inch wheels are built with a damped steering gear.

Vehicles manufactured with 17, 18 and 19 inch wheels may have either a damped **or** non-damped steering gear.

If 20 inch wheels are to be installed to a vehicle not manufactured with 20 inch wheels, the vehicle must be examined to determine if it has a damped steering gear.

- 1. The illustration shows A, a non-damped steering gear and B, a damped steering gear.
- 2 . The steering gear can be inspected from the wheelarch area to determine its type.

©2005 LandRover