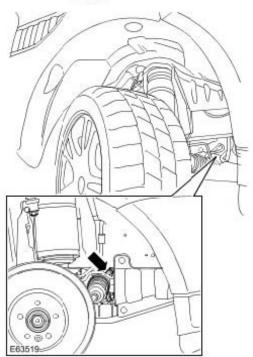

- 1. The illustration shows A, a non-damped steering gear and B, a damped steering gear.
- 2 . The steering gear can be inspected from the wheelarch area to determine its type.

©2005 LandRover